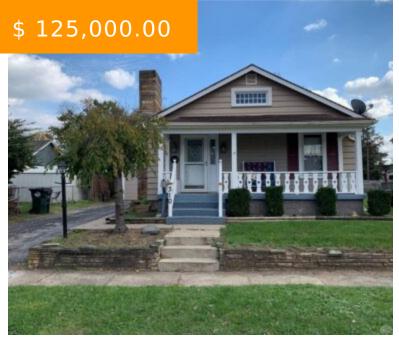

# 310 MAPLE ST, FRANKLIN, OH 45005, USA

https://www.flourishteam.com

310 Maple St, Franklin, OH 45005, USA

Adorable bungalow in Franklin's Mackinaw District. Updated kitchen and bath, new flooring and fresh paint. Large living room with wood-burning fireplace. New deck off of the kitchen. Oversized garage includes a workshop area. Washer/Dryer hookup on first floor in kitchen or in basement.

- 2 beds
- 1 bath
- Single Family

#### **BASIC FACTS**

**Date added:** 11/05/21 **Post Updated:** 2021-11-05 20:17:49

Type: Single Family Status: Active

Bedrooms: 2 Bathrooms: 1

Baths Full: 1 Area: 936 sq ft

**Acres:** 0.1002 **Lot size:** 4365 sq ft