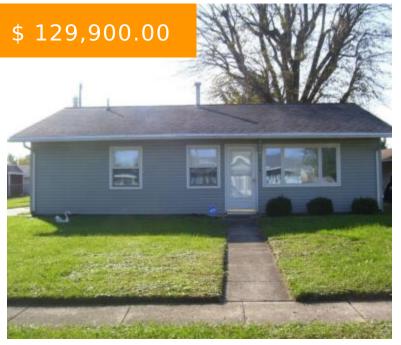

# 313 RIDGEBURY DR, XENIA, OH 45385, USA

https://www.flourishteam.com

313 Ridgebury Dr, Xenia, OH 45385, USA

VACANT HOME, ESTATE SALE. Piano and all appliances stay.

Really close to all shopping near Progress Drive. This home offers over 1000 Sqft with a nice size back yard and a detached 1.5 car garage. Home offers 3 bedrooms, large open kitchen, central air. Don't be late.

- 3 beds
- 1 bath
- Single Family

#### **BASIC FACTS**

**Date added:** 11/16/21 **Post Updated:** 2021-11-16 18:33:03

**Type:** Single Family **Status:** Active

Bedrooms: 3 Bathrooms: 1

Baths Full: 1 Area: 1008 sq ft

**Acres:** 0.1816 **Lot size:** 7910 sq ft