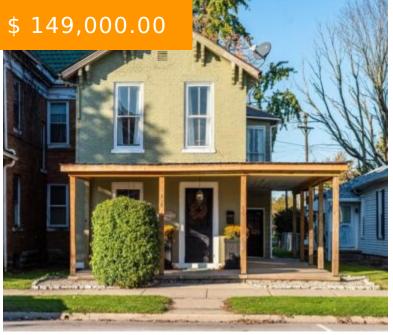

# 318 E MAIN ST, EATON, OH 45320, USA

https://www.flourishteam.com

318 E Main St, Eaton, OH 45320, USA

Farmhouse charm in the heart of Eaton! This spacious 4 bedroom home has a welcoming wrap-around front porch freshly finished with wood columns and a metal roof. You enter the home into a large open living area that consists of a parlor and living room. After passing through the formal...

## PROPERTY DETAILS

House number 318 on the right.

Construction Type: Brick,Frame Levels: 2 Story