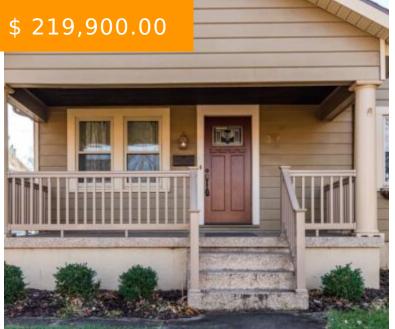

# 318 HADLEY AVE, DAYTON, OH 45419, USA

https://www.flourishteam.com

318 Hadley Ave, Dayton, OH 45419, USA

Welcome to this charming home in Oakwood. Offering 2 bedrooms & 1 bath is sure to please! Over 1100 Sf of living space . Gorgeous hardwood floors, kitchen comes complete with appliances with plenty of storage / counter space, plus it opens to the dining area next to a nice...

- 2 beds
- 1 bath
- Single Family

## **BASIC FACTS**

**Date added:** 12/04/21 **Post Updated:** 2021-12-04 19:01:26

Type: Single Family Status: Active

Bedrooms: 2 Bathrooms: 1

**Baths Full:** 1 Area: 1108 sq ft

**Acres:** 0.1148 **Lot size:** 5001 sq ft