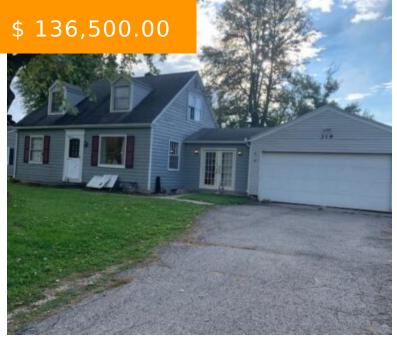

# 319 HILLCREST DR, EATON, OH 45320, USA

https://www.flourishteam.com

319 Hillcrest Dr, Eaton, OH 45320,

Very nice home in a great location. Do miss out on the 3 nice size bedroom, Full unfinished basement 1 Bath home with an attached 2 car garage and fenced yard. Seller is currently using a bedroom as a home office. Within walking distance to Eaton City School Campus.

- 3 beds
- 1 bath
- Single Family

### **BASIC FACTS**

**Date added:** 11/05/21 **Post Updated:** 2021-11-05 02:01:34

Type: Single Family Status: Active

Bedrooms: 3 Bathrooms: 1

Baths Full: 1 Area: 1080 sq ft

**Acres:** 0.3620 **Lot size:** 15769 sq ft