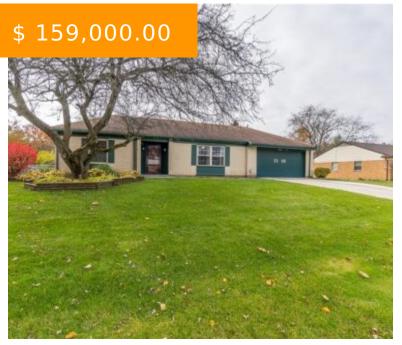

# 3206 NORTHFIELD RD, DAYTON, OH 45415, USA

https://www.flourishteam.com

3206 Northfield Rd, Dayton, OH 45415, USA

Welcome home to this lovely kept brick ranch in the Northmont School District! As you walk in the front door you're welcomed with a large entry way open to the living room on one side and your formal dining area with built in storage on the other. Down the hallway...

### **BASIC FACTS**

**Date added:** 11/20/21 **Post Updated:** 2021-11-20 19:21:02

**Type:** Single Family **Status:** Active

Bedrooms: 3 Bathrooms: 2

Baths Full: 2 Area: 1585 sq ft

**Acres:** 0.3444 **Lot size:** 15002 sq ft

# **PROPERTY DETAILS**

**Lot Dimensions:** . Parcel Number: M60 16435 0008

Construction Type: Brick Levels: 1 Story

Transaction Type: Sale