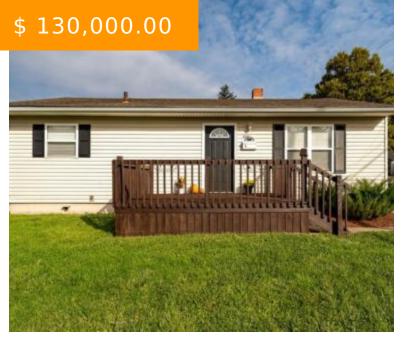

# 3211 LEFFERSON RD, MIDDLETOWN, OH 45044, USA

https://www.flourishteam.com

3211 Lefferson Rd Middletown, OH 45044 USA

Adorable Ranch Home with 3 Bedrooms & 1 Bath on Corner Lot. Freshly Painted and Ready to Move Right In. Brand New LVP Flooring in Living Room. Kitchen with Eat-In featuring tile floor and backsplash. Sizeable Covered Back Patio. Large Front Deck. Unfinished Basement.

- 3 beds
- 1 bath
- Single Family

## **BASIC FACTS**

**Date added:** 11/05/21 **Post Updated:** 2021-11-30 19:43:15

Type: Single Family Status: Active

Bedrooms: 3 Bathrooms: 1

Baths Full: 1 Acres: 0.1300

**Year built:** 1958 **MLS #:** 852841