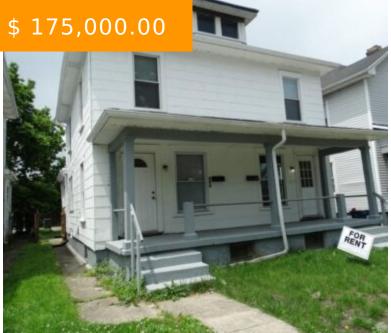

# 323 DEEDS AVE, DAYTON, OH 45404, USA

https://www.flourishteam.com

323 Deeds Ave, Dayton, OH 45404,

Recently Remodeled Duplex with their own basement with newer carpeting throughout rooms and detached 2-car garage. This is a great investment property with automatic income. Must give a 24 hour notice to see the property. Owner has 7 other properties in Dayton area to sell as well.

- 4 beds
- 2 baths
- 2-4 Units

#### **BASIC FACTS**

**Date added:** 11/11/21 **Post Updated:** 2021-11-11 14:21:08

Type: 2-4 Units Status: Active

Bedrooms: 4 Bathrooms: 2

Baths Full: 2 Area: 1976 sq ft

**Acres:** 0.0942 **Lot size:** 4103 sq ft