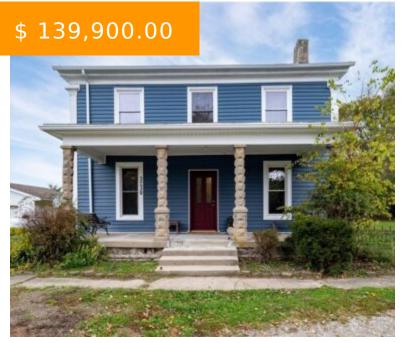

# 3230 PAINTERSVILLE PORT WILLIAM RD, JAMESTOWN, OH 45335, USA

https://www.flourishteam.com

3230 Paintersville Port William Rd, Jamestown, OH 45335 USA

Don't miss this 3 bedroom, 1 bath, 2 car detached garage situated on a corner lot. This older home boasts large rooms, high ceilings, and a large country kitchen which has ample space for an eat-in kitchen. This older home offers historical charm with built-in cabinetry for additional storage. The...

- 3 beds
- 1 bath
- Single Family

#### **BASIC FACTS**

**Date added:** 11/05/21 **Post Updated:** 2021-11-09 19:30:08

**Type:** Single Family **Status:** Active

Bedrooms: 3 Bathrooms: 1

Baths Full: 1 Acres: 0.5840

**Lot size:** 7200 sq ft **Year built:** 1900

## **PROPERTY DETAILS**

Construction Type: Aluminum, Vinyl Levels: 2 Story

**Subdivision Name:** Village/Paintersville **Distressed Property:** None