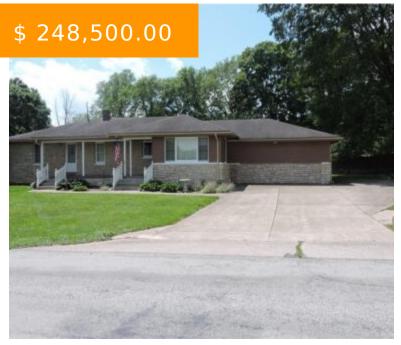

# 3243 CLEAR SPRINGS RD, SPRING VALLEY, OH 45370, USA

https://www.flourishteam.com

3243 Clear Springs Rd, Spring Valley, OH 45370, USA

Rare Find! Gorgeous stone and vinyl country ranch with yard small enough to be mowed with a walk behind! This amazing ranch w/3 beds and 2 baths features a covered front porch protecting 2 entrances, one to kitchen area and other to the living/dining room. Enjoy the beauty of the...

- 3 beds
- 2 baths
- Single Family

#### **BASIC FACTS**

**Date added:** 11/04/21 **Post Updated:** 2021-11-04 14:05:09

Type: Single Family Status: Active

Bedrooms: 3 Bathrooms: 2

**Baths Full:** 2 **Area:** 2313 sq ft

**Acres:** 0.2730 **Lot size:** 11892 sq ft

# PROPERTY DETAILS

Lot Dimensions: irregular Parcel Number: K28000100050004100

**Construction Type:** Frame, Stone, Vinyl **Levels:** 1 Story

Subdivision Name: Clear Spgs Distressed Property: None