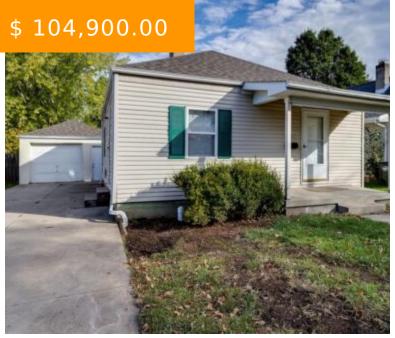

# 325 ARCHER DR, FAIRBORN, OH 45324, USA

https://www.flourishteam.com

325 Archer Dr, Fairborn, OH 45324, USA

Darling home with brand new carpet in living room and hall! Roof is within the last 3 years, newer furnace, main drain replaced in 2020. 2 bedrooms, full basement and a one car garage. Kitchen cabinets have been updated, refrigerator and stove stay. Bath tub was recently refinished. Great access...

- 2 beds
- 1 bath
- Single Family

#### **BASIC FACTS**

**Date added:** 11/05/21 **Post Updated:** 2021-11-05 02:21:03

Type: Single Family Status: Active

Bedrooms: 2 Bathrooms: 1

Baths Full: 1 Area: 720 sq ft

**Acres:** 0.1269 **Lot size:** 5528 sq ft

# **PROPERTY DETAILS**

**Construction Type:** Frame, Vinyl **Levels:** 1 Story

Transaction Type: Sale

# **MISCELLANEOUS**

Garage: 1 Car, Detached

Taxes Semi Annual: 658.00 Assessments: None known