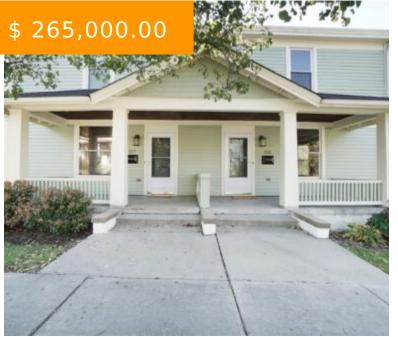

# 325 E MAIN ST, LEBANON, OH 45036, USA

https://www.flourishteam.com

Beautifully maintained Duplex in the heart of the Historic District within walking distance of Downtown Lebanon! Spacious 3 bedroom, 1.5 bath units with large living (16x21), Kitchen (10x11) with stove/refrigerator, dining room (14x15). 3 bedrooms (16x18)(14x11)(9x10); rooms are approximate sizes on both units. Plenty of closet space. Full basement. Includes... 325 E Main St, \_ebanon, OH 45036, USA

# **BASIC FACTS**

| Date added: 11/05/21    | Post Updated: 2021-11-05 20:31:02 |
|-------------------------|-----------------------------------|
| Type: 2-4 Units         | Status: Active                    |
| Bedrooms: 6             | Bathrooms: 4                      |
| Baths Full: 2           | Baths Half: 2                     |
| <b>Area:</b> 3300 sq ft | <b>Acres:</b> 0.2045              |
| Lot size: 8910 sq ft    | Year built: 1900                  |
| MLS #: 853035           | Listing Contract Date: 2021-11-05 |