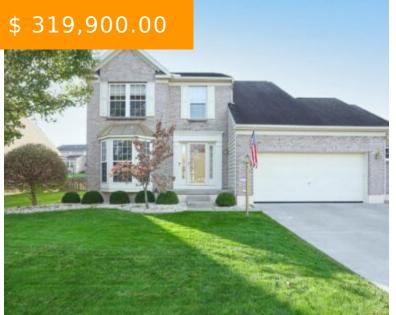

# 3268 MONTPELIER DR, DAYTON, OH 45440, USA

https://www.flourishteam.com

3268 Montpelier Dr, Dayton, OH 45440,

Updated, immaculate Kettering home! This 3 bedroom/2.5 bathroom home is situated in a well-established, mature neighborhood. Features a beautiful back deck and backyard, perfect for entertaining! Tile floors throughout on the main level. Huge master walk-in closet. Two and half car garage. Beautiful open area next to home for privacy....

- 3 beds
- 3 baths
- Single Family

#### **BASIC FACTS**

**Date added:** 12/10/21 **Post Updated:** 2021-12-10 08:43:05

Type: Single Family Status: Active

Bedrooms: 3 Bathrooms: 3

Baths Full: 2 Baths Half: 1

**Area:** 1734 sq ft **Acres:** 0.1880