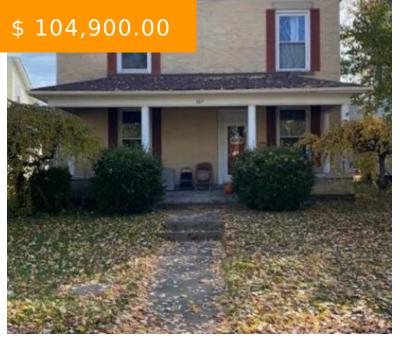

# 327 E MAIN ST, GREENVILLE, OH 45331, USA

https://www.flourishteam.com

327 E Main St, Greenville, OH 45331, USA

Cute 2 story home conveniently located within walking distance of downtown, shopping and restaurants. Home features a lot of the old charm, woodwork and built-ins as well as high ceilings, and a huge living room. New house and garage roof in June 2021, and new garage door and opener in...

- 3 beds
- 2 baths
- Single Family

#### **BASIC FACTS**

**Date added:** 11/12/21 **Post Updated:** 2021-12-07 10:07:10

**Type:** Single Family **Status:** Active

Bedrooms: 3 Bathrooms: 2

Baths Full: 1 Baths Half: 1

**Area:** 1908 sq ft **Acres:** 0.1802