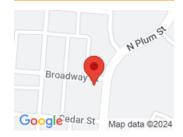

## **LOCATION DETAILS**

County Or Parish: Clark School District: Springfield

**Directions:** Corner of Broadway and Yellow **Zoning:** Residential

Springs....Across the street from the hospital.