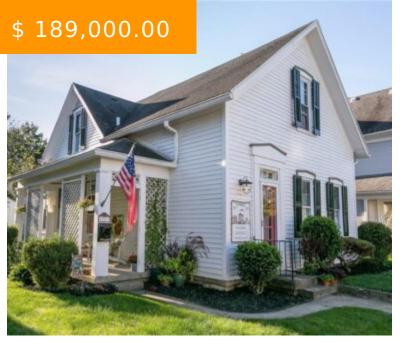

# **327 S SHORT ST, TROY, OH 45373, USA**

https://www.flourishteam.com

327 S Short St, Troy, OH 45373, USA

Location, location, location. Walking distance to shopping and dining in historic downtown Troy, yet easy access to I75. 2024 square feet with 10ft+ ceilings. Spiral staircase. Large living room and large dining room. First floor laundry area. Possible 4th bedroom on first floor. Kitchen appliances, washer and dryer convey. Hot...

- 3 beds
- 2 baths
- Single Family

#### **BASIC FACTS**

**Date added:** 11/04/21 **Post Updated:** 2021-11-04 20:03:39

Type: Single Family Status: Active

Bedrooms: 3 Bathrooms: 2

Baths Full: 1 Baths Half: 1

**Area:** 2024 sq ft **Year built:** 1895