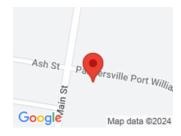

#### **LOCATION DETAILS**

County Or Parish: Greene School District: Greeneview

**Directions:** Waynesville Jamestown Rd. To **Zoning:** Residential

Hussey Rd R On Bone Rd, L On Paintersville

Port William Rd.