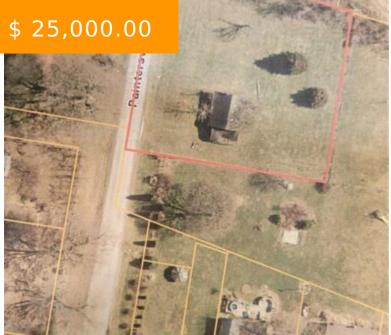

# 3289 PAINTERSVILLE NEW JASPER RD, JAMESTOWN, OH 45335, USA

https://www.flourishteam.com

3289 Paintersville New Jasper Rd,

Make Plans To Build Your Home Today... Just Under Half Acre W/ Well & Septic System On Property. You'll Be Ahead Of The Game. Make Plans To See Today...

#### **BASIC FACTS**

**Date added:** 11/04/21 **Post Updated:** 2021-11-04 13:08:32

**Type:** Single Family Lot **Status:** Active

**Acres:** 0.4770 **Lot size:** 20778 sq ft

MLS #: 840120 Listing Contract Date: 2021-05-17

#### **PROPERTY DETAILS**

**Lot Dimensions:** .477 Acres **Parcel Number:** C06000100081008500

**Subdivision Name:** M S 2354 **Aerial YN:** 1

#### **PROPERTY FEATURES**

Utilities: Septic, Well Road Type: Asphalt

Frontage: 153" Timber: NA