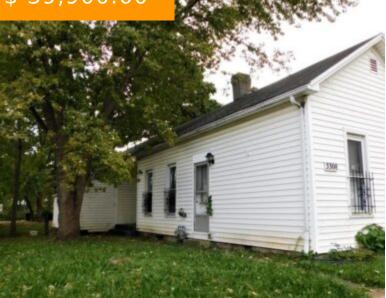

## \$ 39,900.00

Give this cute bungalow some love and it will be ready as your new home or as an profitable rental! Features include vinyl siding, newer windows, nice sized backyard and rear parking space. Some rooms have decorative woodwork. This property being sold As-Is, cash purchase only. Utilities will not be... 3308 E 2nd St, Dayton, OH 45403, USA

- 2 beds
- 1 bath
- Single Family

### **BASIC FACTS**

| Date added: 11/14/21              | Post Updated: 2021-11-27 19:11:28 |
|-----------------------------------|-----------------------------------|
| Type: Single Family               | Status: Active                    |
| Bedrooms: 2                       | Bathrooms: 1                      |
| Baths Full: 1                     | <b>Area:</b> 978 sq ft            |
| Acres: 0.1189                     | <b>Lot size:</b> 5179 sq ft       |
| Year built: 1901                  | MLS #: 853465                     |
| Listing Contract Date: 2021-11-11 |                                   |

### **PROPERTY DETAILS**

| Lot Dimensions: 37x140             | Parcel Number: R72 04703 0003 |
|------------------------------------|-------------------------------|
| Construction Type: Vinyl           | Levels: 1 Story               |
| Subdivision Name: Biltmore Sec 04c | Distressed Property: None     |
| Transaction Type: Sale             |                               |