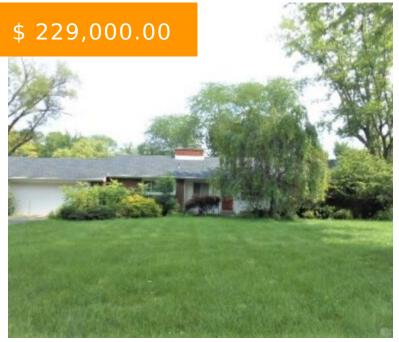

# 331 W RAHN RD, DAYTON, OH 45429, USA

https://www.flourishteam.com

331 W Rahn Rd, Dayton, OH 45429, USA

Brick ranch on large corner lot on Rahn Rd Blvd. Almost double sqftg than noted in full finished basement. Great deal awaits for size of home in nice Centerville location. Priced to sell and awaits your TLC and improving. Instant sweat equity. Home offers: Main floor: entry, walled in breakfast...

# **PROPERTY DETAILS**

Construction Type: Brick Levels: 1 Story

Subdivision Name: Grantland Sec 04 Distressed Property: None

Ownership: Corporate Owned Transaction Type: Sale