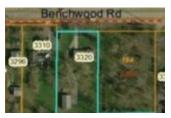

# 3320 BENCHWOOD RD, DAYTON, OH 45414, USA

https://www.flourishteam.com

Approx. 1 acre of Benchwood Road frontage, zoned residential, with possibility for zoning variance for its commercial and best use. Adjacent to I-HOP, and situated at Miller Lane/Stop Eight junction. Approx. 10,000 cars pass daily for access to shopping, restaurants, and I-75 north and south ramps. Part of the Cross... 3320 Benchwood Rd, Dayton, OH 45414, USA

### **LOCATION DETAILS**

| County Or Parish: Montgomery                | School District: Vandalia-Butler |
|---------------------------------------------|----------------------------------|
| Directions: Benchwood Rd. Exit from I-75 to | Zoning: Residential              |
| west on Benchwood Rd.                       |                                  |

## **PROPERTY FEATURES**

| Land Features: Access, Interstate, Wooded        | <b>Outside Features:</b> Storage Shed Storage Shed |
|--------------------------------------------------|----------------------------------------------------|
| Utilities: City Water, Utilities at Street, Well | Road Type: City                                    |
| Frontage: 125 feet                               | Timber: No                                         |