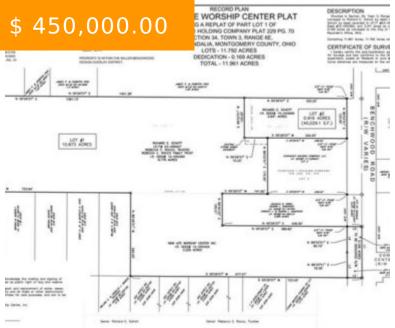

# 3320 BENCHWOOD RD, DAYTON, OH 45414, USA

https://www.flourishteam.com

Approx. 1 acre of Benchwood Road frontage, zoned residential, with possibility for zoning variance for its commercial and best use. Adjacent to I-HOP, and situated at Miller Lane/Stop Eight junction. Approx. 10,000 cars pass daily for access to shopping, restaurants, and I-75 north and south ramps. Part of the Cross... 3320 Benchwood Rd, Dayton, OH 45414, USA

## **BASIC FACTS**

| Date added: 11/04/21 | Post Updated: 2021-11-04 11:16:32 |
|----------------------|-----------------------------------|
| Type: Acreage        | Status: Active                    |
| Acres: 0.9190        | Lot size: 43560 sq ft             |
| MLS #: 808256        | Listing Contract Date: 2020-01-07 |

#### **PROPERTY DETAILS**

| Lot Dimensions: Check County Records | Parcel Number: B02 01203 0163 |
|--------------------------------------|-------------------------------|
| Distressed Property: None            | Transaction Type: Sale        |

## **PROPERTY FEATURES**

| Land Features: Access, Interstate, Wooded        | <b>Outside Features:</b> Storage Shed Storage Shed |
|--------------------------------------------------|----------------------------------------------------|
| Utilities: City Water, Utilities at Street, Well | Road Type: City                                    |
| Frontage: 125 feet                               | Timber: No                                         |