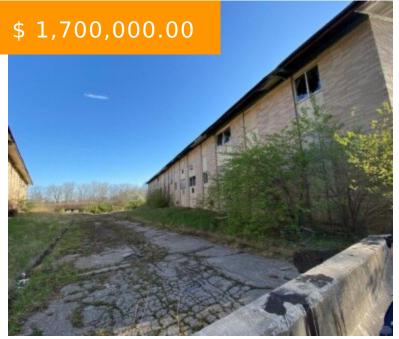

# 3333 HABERER AVE #3325, DAYTON, OH 45417, USA

https://www.flourishteam.com

3333 Haberer Ave #3325, Dayton, OH 45417 USA

Rare opportunity for a Value Adds Multi-Family renovation located in the Lakeview neighborhood in Dayton, OH. The site consists of 3, 3-story brick buildings with approximately 90,000 leasable square feet. These buildings include 100 total units. This property has 60 two-Bedroom Units and 40 one-bedroom units, which need a complete...

#### **BASIC FACTS**

**Date added:** 11/04/21 **Post Updated:** 2021-11-04 15:36:03

**Type:** 5+ Units **Status:** Active

Bedrooms: 132 Bathrooms: 100

Baths Full: 100 Area: 35868 sq ft

**Acres:** 2.8210 **Lot size:** 122882 sq ft

#### **PROPERTY DETAILS**

Construction Type: Block,Brick Subdivision Name: Lakeview Sec 01

**Distressed Property:** None **Ownership:** Agent Owned

Transaction Type: Sale