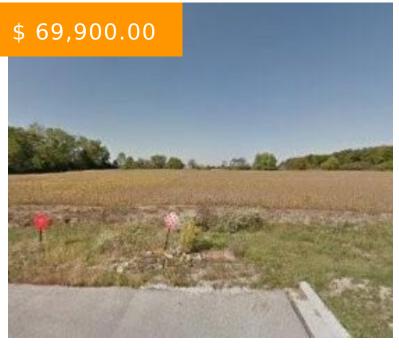

# 333 DRIFTWOOD DRIVE, GREENVILLE, OH 45331, USA

https://www.flourishteam.com

333 Driftwood Drive, Greenville, OH 45331, USA

- Acreage
- Land
- Active

### **BASIC FACTS**

**Date added:** 11/04/21 **Post Updated:** 2021-11-04 21:10:09

**Type:** Acreage **Status:** Active

**Acres:** 1.9220 **Lot size:** 83722 sq ft

**MLS #:** 850395 **Listing Contract Date:** 2021-09-27