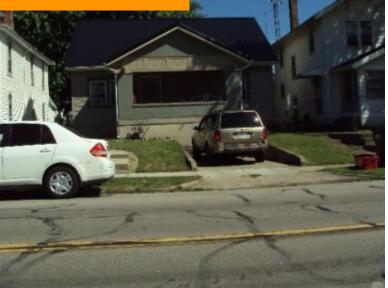

# \$ 114,000.00

Newer windows, siding, roof, insulation and fuse box. Fenced yard. Tiled kitchen floor.

337 W Main St, Greenville, OH 45331, USA

- 3 beds
- 1 bath
- Single Family

# **BASIC FACTS**

| Date added: 11/04/21              | Post Updated: 2021-11-04 13:49:26 |
|-----------------------------------|-----------------------------------|
| Type: Single Family               | Status: Active                    |
| Bedrooms: 3                       | Bathrooms: 1                      |
| Baths Full: 1                     | <b>Area:</b> 1458 sq ft           |
| Acres: 0.0819                     | <b>Lot size:</b> 3568 sq ft       |
| Year built: 1929                  | MLS #: 842989                     |
| Listing Contract Date: 2021-06-23 |                                   |