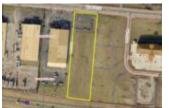

## **PROPERTY DETAILS**

**Lot Dimensions:** 205 X 265 **Parcel Number:** 3050700032100033

## **PROPERTY FEATURES**

Land Features: Access,Interstate Utilities: City Water,Natural Gas,Sanitary

Sewer, Utilities at Street

Road Type: Paved City Frontage: 205