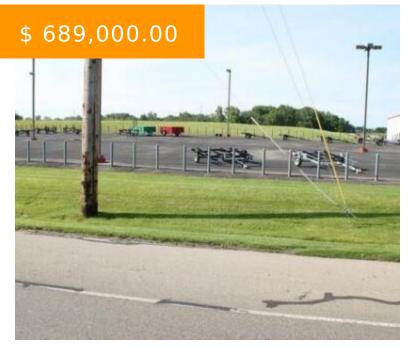

# 341 W LEFFEL LN, SPRINGFIELD, OH 45506, USA

https://www.flourishteam.com

341 W Leffel Ln, Springfield, OH 45506, USA

- Acreage
- Land
- Active

### **LOCATION DETAILS**

County Or Parish: Clark School District: Springfield

**Directions:** FANTASTIC BUILDING SITE WITH **Zoning:** 

HIGH TRAFFIC INTERSTATE (I-70) VISIBILITY Business, Commercial, Industrial, Office

NEAR EXIT RAMP. ALL CITY UTILITIES
AVAILABLE ADDITIONAL ACREAGE
POSSIBILITIES!!! NEAR RETAIL, HOTEL,
RESTAURANT AND OTHER MAJOR
COMMERCE. GREAT OPPORTUNITY!!!