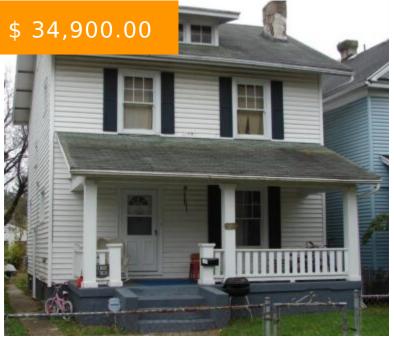

# 344 BOLANDER AVE, DAYTON, OH 45417, USA

https://www.flourishteam.com

344 Bolander Ave, Dayton, OH 45417, USA

Great investment opportunity 3 bedrooms & 1 full bathroom, needs complete rehab, sold as is agent owned

- 3 beds
- 1 bath
- Single Family

#### **BASIC FACTS**

**Date added:** 11/04/21 **Post Updated:** 2021-11-04 20:13:26

Type: Single Family Status: Active

Bedrooms: 3 Bathrooms: 1

Baths Full: 1 Area: 1258 sq ft

**Acres:** 0.1028 **Lot size:** 4478 sq ft