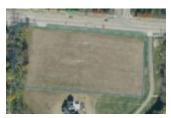

# \$ 350,000.00

Location location location! 4 acre lot for sale in city limits with potential for subdivision or split into smaller lots for single family homes. Sewer, water and high speed internet available. Must see! 345 Miller Rd, Lebanon, OH 45036, USA

#### **PROPERTY DETAILS**

| Lot Dimensions: of record             | Parcel Number: 08014010120 |
|---------------------------------------|----------------------------|
| Subdivision Name: Rosemarie Heights 7 | Distressed Property: None  |
| Transaction Type: Sale                |                            |