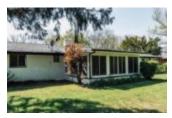

# \$ 174,900.00

Beautiful brick ranch with fantastic amenities. 3 bedrooms', ( including a master suite with shower bathroom) 2 full baths, living room, dining room,, kitchen plus family room with a wbfp and a Florida room. Semi Private backyard. and a 2 car garage 350 Blairwood Dr, Dayton, OH 45426, USA

### **PROPERTY FEATURES**

| Outside Features: Cable TV,Patio,Porch<br>Cable TV,Patio,Porch | Inside Features: Gas Water Heater,High<br>Speed Internet,Paddle Fans,Smoke Alarm(s) |
|----------------------------------------------------------------|-------------------------------------------------------------------------------------|
| Utilities: 220 Volt Outlet                                     | Appliances: Garbage Disposal, Range                                                 |
| Basement: Slab                                                 | Windows: Double Pane                                                                |
| Heating: Forced Air, Natural Gas                               | Cooling: Central                                                                    |
| Kitchen Features: Counter Top                                  | Fireplace: Inoperable, Woodburning                                                  |
| Garage: 2 Car                                                  |                                                                                     |