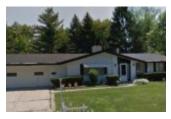

# \$ 174,900.00

Beautiful brick ranch with fantastic amenities. 3 bedrooms', ( including a master suite with shower bathroom) 2 full baths, living room, dining room,, kitchen plus family room with a wbfp and a Florida room. Semi Private backyard. and a 2 car garage 350 Blairwood Dr, Dayton, OH 45426, USA

### **BASIC FACTS**

| Date added: 11/04/21              | Post Updated: 2021-12-10 00:23:32 |
|-----------------------------------|-----------------------------------|
| Type: Single Family               | Status: Active                    |
| Bedrooms: 3                       | Bathrooms: 2                      |
| Baths Full: 2                     | <b>Area:</b> 1588 sq ft           |
| Acres: 0.2841                     | <b>Lot size:</b> 12375 sq ft      |
| Year built: 1963                  | MLS #: 850169                     |
| Listing Contract Date: 2021-09-23 |                                   |