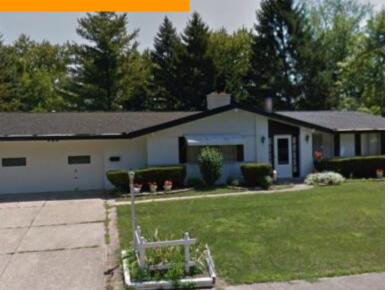

# \$ 174,900.00

Beautiful brick ranch with fantastic amenities. 3 bedrooms', ( including a master suite with shower bathroom) 2 full baths, living room, dining room,, kitchen plus family room with a wbfp and a Florida room. Semi Private backyard. and a 2 car garage 350 Blairwood Dr, Dayton, OH 45426, USA

- 3 beds
- 2 baths
- Single Family

### **BASIC FACTS**

| Date added: 11/04/21              | Post Updated: 2021-12-10 00:23:32 |
|-----------------------------------|-----------------------------------|
| Type: Single Family               | Status: Active                    |
| Bedrooms: 3                       | Bathrooms: 2                      |
| Baths Full: 2                     | <b>Area:</b> 1588 sq ft           |
| Acres: 0.2841                     | <b>Lot size:</b> 12375 sq ft      |
| Year built: 1963                  | MLS #: 850169                     |
| Listing Contract Date: 2021-09-23 |                                   |