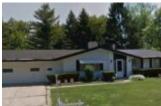

# \$ 174,900.00

Beautiful brick ranch with fantastic amenities. 3 bedrooms', ( including a master suite with shower bathroom) 2 full baths, living room, dining room,, kitchen plus family room with a wbfp and a Florida room. Semi Private backyard. and a 2 car garage 350 Blairwood Dr, Dayton, OH 45426, USA

### **BASIC FACTS**

| Date added: 11/04/21              | Post Updated: 2021-12-10 00:23:32 |
|-----------------------------------|-----------------------------------|
| Type: Single Family               | Status: Active                    |
| Bedrooms: 3                       | Bathrooms: 2                      |
| Baths Full: 2                     | <b>Area:</b> 1588 sq ft           |
| Acres: 0.2841                     | <b>Lot size:</b> 12375 sq ft      |
| Year built: 1963                  | MLS #: 850169                     |
| Listing Contract Date: 2021-09-23 |                                   |