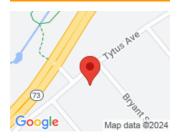

# 3512 TYTUS AVE, MIDDLETOWN, OH 45042, USA

3512 Tytus Ave, Middletown, OH 45042, USA

- 2 beds
- 1 bath
- Single Family

#### **LOCATION DETAILS**

| County Or Parish: Butler                | School District: Middletown |
|-----------------------------------------|-----------------------------|
| Directions: North on Nelbar to Right on | Zoning: Residential         |
| Tytus                                   |                             |