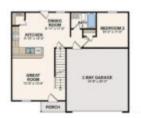

# 3519 PARK CREST LN, DAYTON, OH 45414, USA

https://www.flourishteam.com

3519 Park Crest Ln, Dayton, OH 45414, USA

You will love this BEAUTIFUL NEW 2 story home in the Robins Nest Community! The desirable 1802 Plan features a main floor guest suite means this plan offers private living space both upstairs and downstairs. Kitchen highlights include gorgeous cabinets, granite countertops, and stainless-steel appliances (includes range, microwave, and dishwasher)....

# **ROOMS & UNITS DESCRIPTION**

Rooms Total: 8 Room Count: 8

Number Of Full Baths On Level 1: 1 Number Of Full Baths On Level 2: 2

## **PROPERTY DETAILS**

**Lot Dimensions:** of record **Parcel Number:** A01 20126 0031

Construction Type: Vinyl Levels: 2 Story

**PROPERTY FEATURES** 

Inside Features: Smoke Alarm(s), Walk in

Closet

**Appliances:** Dishwasher, Garbage

Disposal, Microwave, Range

Windows: Double Pane Heating: Natural Gas

Cooling: Central Kitchen Features: Pantry

Garage: 2 Car, Attached

**MISCELLANEOUS** 

**HOA Condo Fee:** 400.00 **HOA Fee Frequency:** Annually

Taxes Semi Annual: 0.00