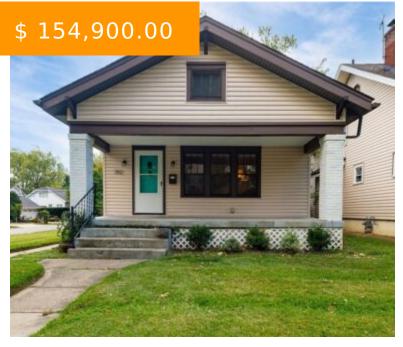

# 352 CORONA AVE, DAYTON, OH 45419, USA

https://www.flourishteam.com

352 Corona Ave, Dayton, OH 45419, USA

Make this charming Oakwood bungalow your home! Home features large covered front porch, living room with decorative fireplace, separate dining area and eat in kitchen. This two bedroom home with one full bath, large basement is ready for your finishing touches. Situated in central Oakwood, with close proximity to parks...

- 2 beds
- 1 bath
- Single Family

#### **BASIC FACTS**

**Date added:** 11/04/21 **Post Updated:** 2021-11-19 11:37:21

**Type:** Single Family **Status:** Active

Bedrooms: 2 Bathrooms: 1

Baths Full: 1 Area: 936 sq ft

**Acres:** 0.1573 **Lot size:** 6852 sq ft