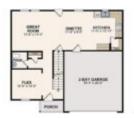

## **ROOMS & UNITS DESCRIPTION**

Rooms Total: 8 Room Count: 8

Number Of Half Baths On Level 1: 1 Number Of Full Baths On Level 2: 2