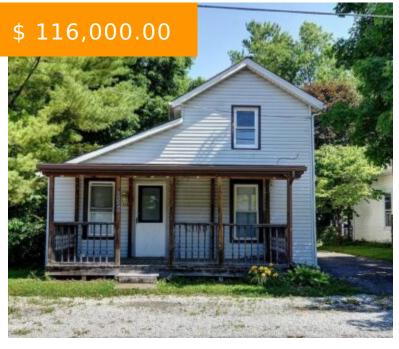

# 358 E CENTER ST, GERMANTOWN, OH 45327, USA

https://www.flourishteam.com

358 E Center St, Germantown, OH 45327, USA

Cozy 2 bedroom 1 bathroom home located in historic Germantown with a partially fenced yard in a very quiet location. New flooring in kitchen and bathroom. All appliances stay with the home. There is a 3rd room that could be a bedroom. Home is being sold as is, and seller...

- 2 beds
- 1 bath
- Single Family

## **BASIC FACTS**

**Date added:** 11/04/21 **Post Updated:** 2021-11-12 20:01:18

**Type:** Single Family **Status:** Active

Bedrooms: 2 Bathrooms: 1

Baths Full: 1 Area: 1032 sq ft

**Acres:** 0.1400 **Lot size:** 6098 sq ft