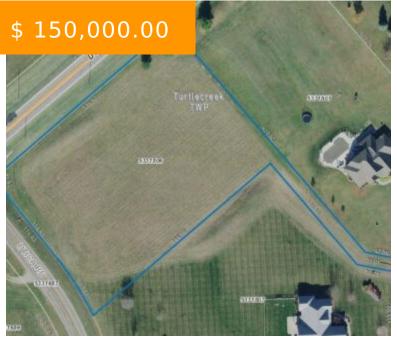

# **BUCKEYE FIELD CT, TURTLECREEK TOWNSHIP, OH 45036, USA**

https://www.flourishteam.com

Buckeye Field Ct, Turtlecreek Township, OH 45036, USA

Build your dream home on this gorgeous single family lot in desirable Buckeye Field Subdivision! Utilities include water (Western), electric (Duke), propane & septic system. HOA is \$350 annually. Lebanon schools! Minutes from YMCA, historic downtown Lebanon and Caesar's Creek!

#### **BASIC FACTS**

**Date added:** 11/04/21 **Post Updated:** 2021-11-04 16:00:47

**Type:** Single Family Lot **Status:** Active

**Acres:** 2.1182 **Lot size:** 92269 sq ft

MLS #: 846775 Listing Contract Date: 2021-08-09

#### **PROPERTY DETAILS**

**Lot Dimensions:** of record **Parcel Number:** 09203000720

Subdivision Name: Buckeye Field Distressed Property: None

Transaction Type: Sale