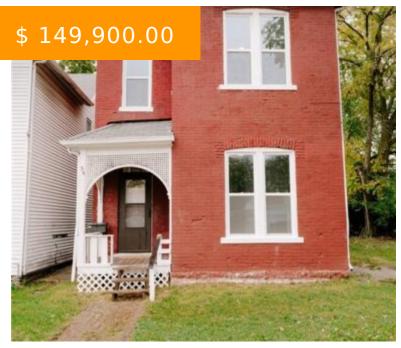

# 36 LEAMAN ST, XENIA, OH 45385, USA

36 Leaman St, Xenia, OH 45385, USA

Newly renovated large family home in Xenia! Just under 2,000 square feet. The main living space has 4 bedrooms and 2 full baths with an attached efficiency with 1 bedroom, and full bath. First floor master with walk in closet. Almost a quarter acre lot. Plenty of space in the...

## **BASIC FACTS**

| Date added: 11/05/21              | Post Updated: 2021-11-05 03:03:45 |
|-----------------------------------|-----------------------------------|
| Type: Single Family               | Status: Active                    |
| Bedrooms: 5                       | Bathrooms: 3                      |
| Baths Full: 3                     | <b>Area:</b> 1994 sq ft           |
| Acres: 0.2422                     | <b>Lot size:</b> 10548 sq ft      |
| Year built: 1900                  | MLS #: 852807                     |
| Listing Contract Date: 2021-11-04 |                                   |

### **PROPERTY DETAILS**

| Lot Dimensions: .24 acres            | Parcel Number: M40000200120031800 |
|--------------------------------------|-----------------------------------|
| Construction Type: Brick             | Levels: 2 Story                   |
| Subdivision Name: John Leaman Add 02 | Distressed Property: None         |
| Transaction Type: Sale               |                                   |