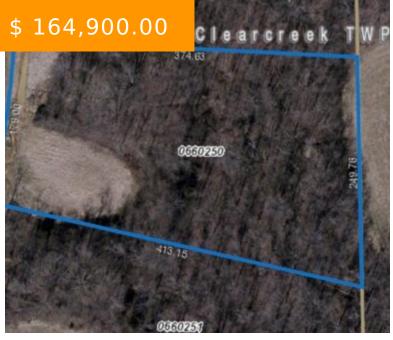

# 3682 COLTON CT, LEBANON, OH 45036, USA

https://www.flourishteam.com

3682 Colton Ct, Lebanon, OH 45036, USA

Beautiful single family building lot in Clearcreek Township/Springboro Schools. Desirable wooded lot to build your dream home!

### **BASIC FACTS**

**Date added:** 11/04/21 **Post Updated:** 2021-11-04 11:20:18

**Type:** Single Family Lot **Status:** Active

**Acres:** 1.9057 **Lot size:** 83012 sq ft

MLS #: 809886 Listing Contract Date: 2020-02-04

#### **PROPERTY DETAILS**

**Lot Dimensions:** 1.9 acres **Parcel Number:** 08152580020

Distressed Property: None Transaction Type: Sale