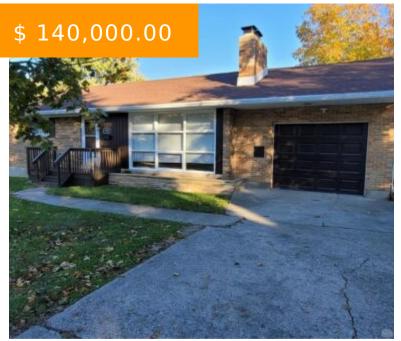

# 3722 RIDGE AVE, DAYTON, OH 45414, USA

https://www.flourishteam.com

3722 Ridge Ave, Dayton, OH 45414,

Beautifully remodeled home. Upgraded kitchen and two fully remodeled baths. Large family room, full finished basement with two rec room areas, or a possible third bedroom on one side, cedar closet, and a full bath. One car attached garage and a nice oversized lot. All new carpet on first floor....

- 2 beds
- 2 baths
- Single Family

#### **BASIC FACTS**

**Date added:** 11/05/21 **Post Updated:** 2021-11-05 20:13:13

Type: Single Family Status: Active

Bedrooms: 2 Bathrooms: 2

Baths Full: 2 Area: 1377 sq ft

**Acres:** 0.2197 **Lot size:** 9570 sq ft