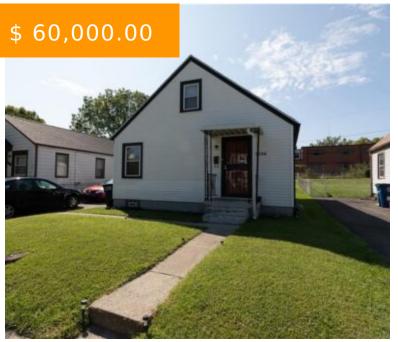

# **3736 W 2ND ST, DAYTON, OH 45417, USA**

https://www.flourishteam.com

3736 W 2nd St, Dayton, OH 45417,

3 Bedroom and 1 Bathroom single family home. Currently renting for \$660 a month. Great investment property. Tenant occupied. 24 Hour Notice. Leased until 10/2022.

- 3 beds
- 1 bath
- Single Family

#### **BASIC FACTS**

**Date added:** 11/05/21 **Post Updated:** 2021-11-05 20:00:18

Type: Single Family Status: Active

Bedrooms: 3 Bathrooms: 1

Baths Full: 1 Area: 1008 sq ft

**Acres:** 0.1271 **Lot size:** 5536 sq ft