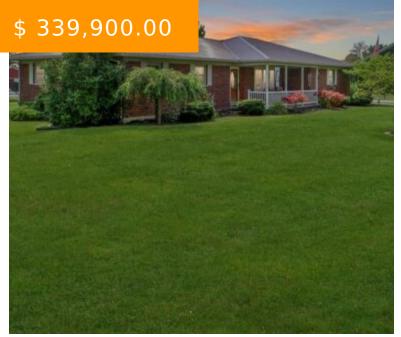

# 3761 GREENVILLE-NASHVILLE RD, GREENVILLE, OH 45331, USA

https://www.flourishteam.com

3761 Greenville-Nashville Rd, Greenville, OH 45331, USA

Calling all horse lovers that are looking to own a home with all your horse needs instead of having to board your loved ones. This 3-4 bedroom brick home features 2751 sq ft. Nice living room, kitchen, dining area, family room, rec room, bedrooms and 2 large storage areas in...

- 4 beds
- 2 baths
- Single Family

## **BASIC FACTS**

**Date added:** 11/04/21 **Post Updated:** 2021-11-22 10:17:16

Type: Single Family Status: Active

Bedrooms: 4 Bathrooms: 2

Baths Full: 2 Area: 2751 sq ft

**Acres:** 3.7650 **Lot size:** 164003 sq ft

## **PROPERTY DETAILS**

**Lot Dimensions:** 3.765 Acres **Parcel Number:** F24021233000011700

Construction Type: Brick Levels: 1 Story

**Subdivision Name:** Sm Tr W SD **Distressed Property:** None

Transaction Type: Sale