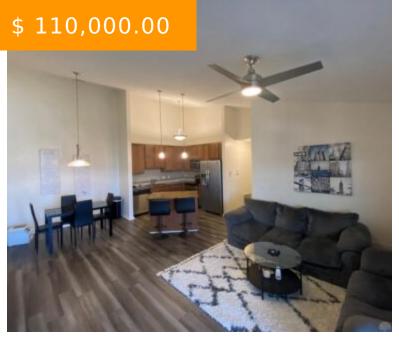

# 3770 HAYES CT, BEAVERCREEK, OH 45431, USA

https://www.flourishteam.com

3770 Hayes Ct, Beavercreek, OH

Very nice third level condo with vaulted ceilings. Newer luxury vinyl in the main living area. Kitchen upgraded with backsplash and granite counter tops. Priced very well to add your additional personal flair.