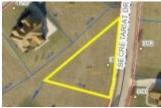

#### **PROPERTY DETAILS**

Lot Dimensions: 0.42 acres

Parcel Number: 3200300031106015

Subdivision Name: Derby Glen

Distressed Property: None

Transaction Type: Sale