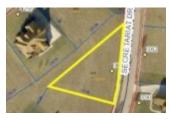

#### **PROPERTY DETAILS**

Lot Dimensions: 0.42 acres

Parcel Number: 3200300031106015

Subdivision Name: Derby Glen

Distressed Property: None

Transaction Type: Sale