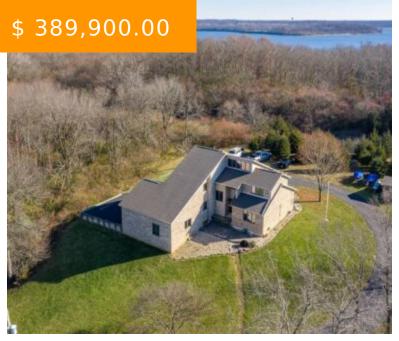

# 3860 MECHANICSBURG RD, SPRINGFIELD, OH 45502, USA

https://www.flourishteam.com

3860 Mechanicsburg Rd, Springfield, OH 45502, USA

Magnificent brick home with Buck Creek State Park as your rear neighbor! Enjoy the peaceful days filled with wildlife on your huge 30x19 back deck or in the large living room with cathedral ceilings and plenty of natural light; or snuggle up by the gas fireplace on the chilly evenings....

### **BASIC FACTS**

**Date added:** 12/01/21 **Post Updated:** 2021-12-09 19:47:13

**Type:** Single Family **Status:** Active

Bedrooms: 4 Bathrooms: 3

Baths Full: 3 Area: 2307 sq ft

**Acres:** 1.3400 **Lot size:** 58371 sq ft

# **PROPERTY DETAILS**

**Lot Dimensions:** 1.34 acres **Parcel Number:** 2200300014101011

Construction Type: Brick Levels: 2 Story

Subdivision Name: Moore E Distressed Property: None

Transaction Type: Sale