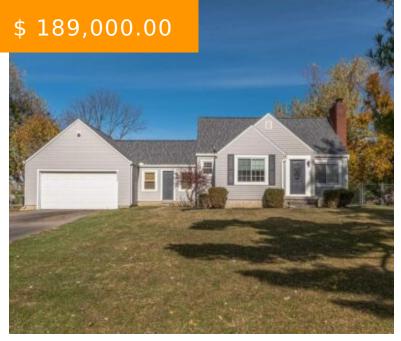

# 3934 KEMP RD, DAYTON, OH 45431, USA

https://www.flourishteam.com

3934 Kemp Rd, Dayton, OH 45431,

Must see this charming 3 bedroom, 2 full bath Cape Cod home in Beavercreek. Two car attached garage. Partially fenced in lot. This home features an open spacious floor plan throughout, new laminate flooring, new windows, new roof in 2019, driveway, large basement complete with a bar, full bath and...

- 3 beds
- 2 baths
- Single Family

#### **BASIC FACTS**

**Date added:** 11/18/21 **Post Updated:** 2021-12-09 19:25:11

Type: Single Family Status: Active

Bedrooms: 3 Bathrooms: 2

Baths Full: 2 Area: 1184 sq ft

**Acres:** 0.5050 **Lot size:** 21999 sq ft

#### **PROPERTY DETAILS**

Construction Type: Aluminum Levels: 1.5 Story

Subdivision Name: Hillcrest Distressed Property: None

**Transaction Type:** Sale