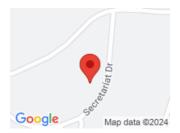

# 397 SECRETARIAT DR, SPRINGFIELD, OH 45503, USA

https://www.flourishteam.com

397 Secretariat Dr, Springfield, OH 45503, USA

Build your dream home here. Experience where life fits you more comfortable. Derby Glen offers a wonderful environment for living and enjoying a relaxing, spacious home, or the friendly companionship of neighbors. The Derby Glen community was designed to be private with plenty of wide open spaces. Large lot designs,...

## **LOCATION DETAILS**

County Or Parish: Clark School District: Northeastern

**Directions:** Roscommon Dr. to Kilkenny Dr. **Zoning:** Residential

to Secretariat