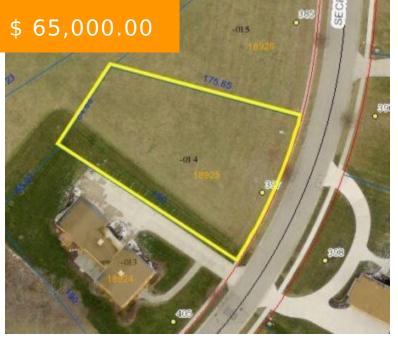

# 397 SECRETARIAT DR, SPRINGFIELD, OH 45503, USA

https://www.flourishteam.com

397 Secretariat Dr, Springfield, OH 45503, USA

Build your dream home here. Experience where life fits you more comfortable. Derby Glen offers a wonderful environment for living and enjoying a relaxing, spacious home, or the friendly companionship of neighbors. The Derby Glen community was designed to be private with plenty of wide open spaces. Large lot designs,...

### **PROPERTY DETAILS**

**Lot Dimensions:** 0.47 acres **Parcel Number:** 3200300031106014

**Subdivision Name:** Derby Glen **Distressed Property:** None

Transaction Type: Sale