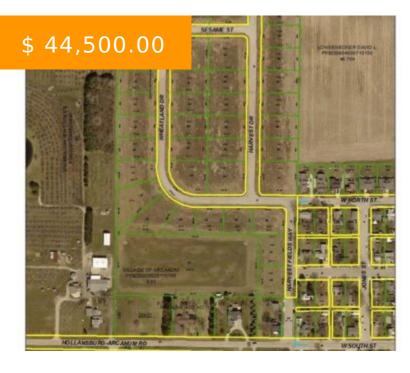

# 4 WHEATLAND DR, ARCANUM, OH 45304, USA

https://www.flourishteam.com

4 Wheatland Dr, Arcanum, OH 45304, USA \_\_\_\_

- Single Family Lot
- Land
- Active

# **LOCATION DETAILS**

| County Or Parish: Darke                | School District: Arcanum-Butler |
|----------------------------------------|---------------------------------|
| Directions: South ST to Harvest Fields | Zoning: Residential             |

#### **PROPERTY DETAILS**

| Lot Dimensions: .34 ACRES            | Parcel Number: P59230805020110600 |
|--------------------------------------|-----------------------------------|
| Subdivision Name: Harvest Fields Dev | Aerial YN: 1                      |
| Distressed Property: None            | Transaction Type: Sale            |