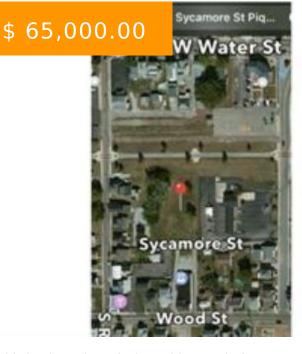

# 403 SYCAMORE ST, PIQUA, OH 45356, USA

https://www.flourishteam.com

403 Sycamore St, Piqua, OH 45356, USA

This land consists of 2 lots with a total of .59 acres located behind the car wash on Downing St. and along side the bike path. Parcels include: N44-008070 & N44-008080

### **LOCATION DETAILS**

County Or Parish: Miami School District: Piqua

**Directions:** N. Main St. to West on Water to south on Downing to R on Sycamore (behind

car wash)