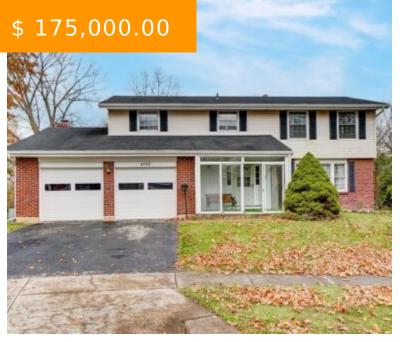

# 4052 BUTTERWOOD CT, DAYTON, OH 45424, USA

https://www.flourishteam.com

4052 Butterwood Ct, Dayton, OH 45424,

Opportunity knocks on this 2 story home located in desirable Forest Ridge. Boasting 2,205 SF, 5 bedrooms and 2.5 bathrooms this home has tons of potential. Main level offers spacious living room with large windows. Formal dining room leads to the eat-in kitchen fitted with newer cabinets and family room...

- 5 beds
- 3 baths
- Single Family

#### **BASIC FACTS**

**Date added:** 11/20/21 **Post Updated:** 2021-11-20 19:13:14

Type: Single Family Status: Active

**Bedrooms:** 5 **Bathrooms:** 3

Baths Full: 2 Baths Half: 1

**Area:** 2205 sq ft **Acres:** 0.3100

# **PROPERTY DETAILS**

Lot Dimensions: 72x167 Parcel Number: 139 00303 0028

Construction Type: Brick,Frame Levels: 2 Story

Transaction Type: Sale