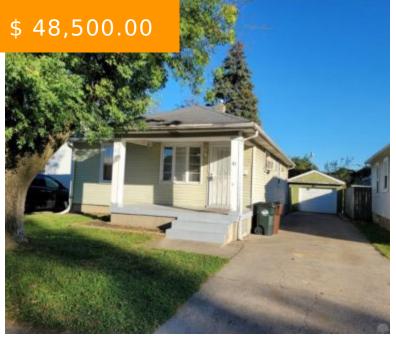

# 41 CASTLEWOOD AVE, DAYTON, OH 45405, USA

https://www.flourishteam.com

41 Castlewood Ave, Dayton, OH 45405, USA

Recently vacated rental property ready for a new owner. The property is in good shape but needs a little TLC. The large family room/den can be used as 3rd bedroom.

- 2 beds
- 1 bath
- Single Family

#### **BASIC FACTS**

**Date added:** 11/05/21 **Post Updated:** 2021-11-05 01:31:19

Type: Single Family Status: Active

Bedrooms: 2 Bathrooms: 1

Baths Full: 1 Area: 966 sq ft

**Acres:** 0.1253 **Lot size:** 5458 sq ft