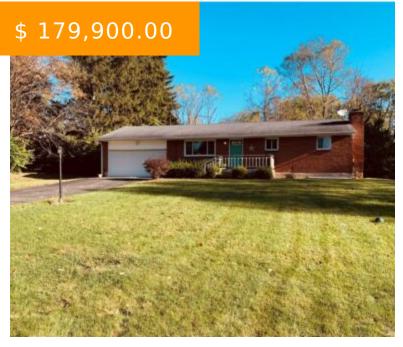

# 4118 RIDGECLIFF DR, DAYTON, OH 45440, USA

https://www.flourishteam.com

4118 Ridgecliff Dr, Dayton, OH 45440, USA

This is a wonderful property just minutes from the Greene. It's ready to be loved and will be someone's forever home soon. Used to be 3 beds and can easily be converted back. Over a half an acre provides plenty of outdoor enjoyment.

- 2 beds
- 2 baths
- Single Family

#### **BASIC FACTS**

**Date added:** 11/04/21 **Post Updated:** 2021-12-02 19:33:18

Type: Single Family Status: Active

Bedrooms: 2 Bathrooms: 2

Baths Full: 1 Baths Half: 1

**Area:** 1000 sq ft **Acres:** 0.6260

#### **PROPERTY DETAILS**

Lot Dimensions: Parcel Number: B42000300120020500

Construction Type: Brick Levels: 1 Story