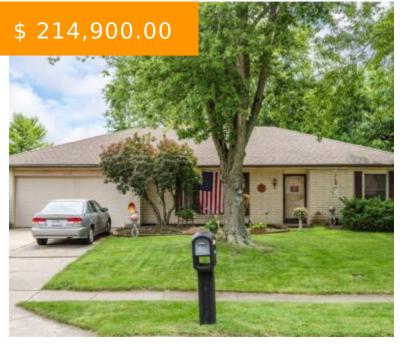

# 4126 KINSEY RD, ENGLEWOOD, OH 45322, USA

https://www.flourishteam.com

4126 Kinsey Rd, Englewood, OH 45322, USA

Adorable brick ranch minutes away from highways and Dayton Airport. Over 2,000 sq ft - this 4 bedroom 2 bath home has lots of storage! Wonderful family room adjacent to dining and kitchen great for gatherings, also opens to large backyard with back patio. This home will not last long...

- 4 beds
- 2 baths
- Single Family

#### **BASIC FACTS**

**Date added:** 11/04/21 **Post Updated:** 2021-11-04 15:08:26

**Type:** Single Family **Status:** Active

Bedrooms: 4 Bathrooms: 2

Baths Full: 2 Area: 2019 sq ft

**Acres:** 0.3400 **Lot size:** 14810 sq ft