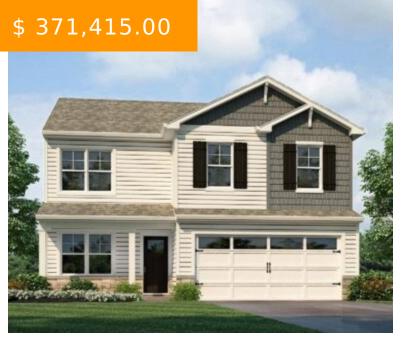

# 4134 SILVER OAK WY, HUBER HEIGHTS, OH 45424, USA

https://www.flourishteam.com

4134 Silver Oak Wy, Huber Heights, OH 45424, USA

Move in ready by March 2022! NEW construction Bellamy "B

floorplan, 2053 SF, located in Silver Oaks of Huber Heights, which boast gigantic home sites and Hardie Plank & stone exteriors. This home features the popular open concept 1st floor w/9ft ceilings, private study, huge granite island w/ 36"

- 4 beds
- 3 baths
- Single Family

#### **BASIC FACTS**

**Date added:** 11/05/21 **Post Updated:** 2021-11-09 19:20:15

Type: Single Family Status: Active

Bedrooms: 4 Bathrooms: 3

Baths Full: 2 Baths Half: 1

**Acres:** 0.2770 **Lot size:** 12070 sq ft